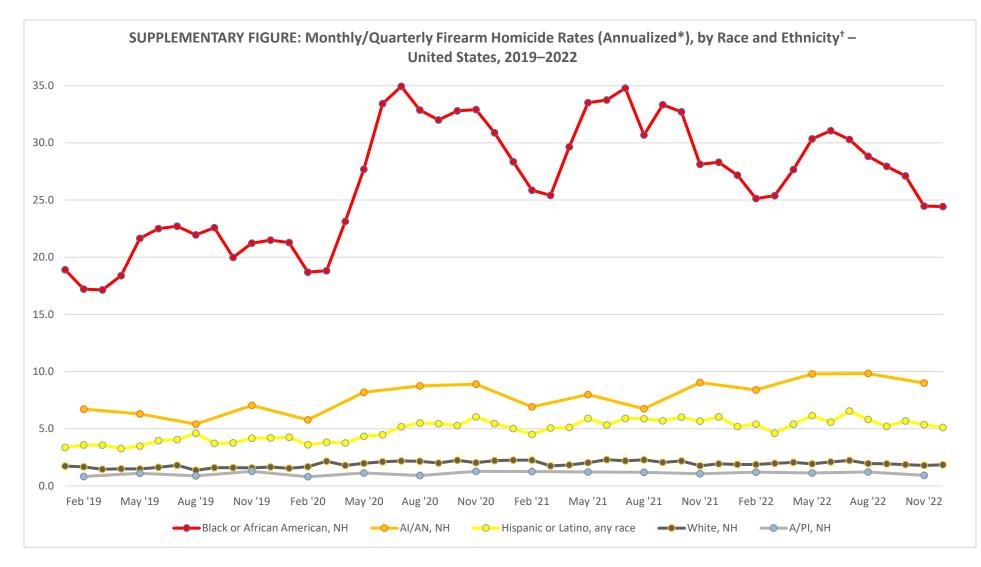

## Sources: CDC WONDER; U.S. Census Bureau (NC-EST2020-ALLDATA; NC-EST2022-ALLDATA).

Abbreviations: AI/AN = American Indian or Alaska Native; A/PI = Asian or Pacific Islander; NH = non-Hispanic.

\* Monthly/quarterly crude rates are annualized (deaths per 100,000 person-years).

<sup>+</sup> Persons within some racial and ethnic groups, particularly AI/AN persons, might be undercounted because of misclassification. (See National Center for Health Statistics, Series 2, Number 172 [August 2016] [cdc.gov] and National Vital Statistics Reports, Volume 70, Number 12 [November 2021] [cdc.gov]).